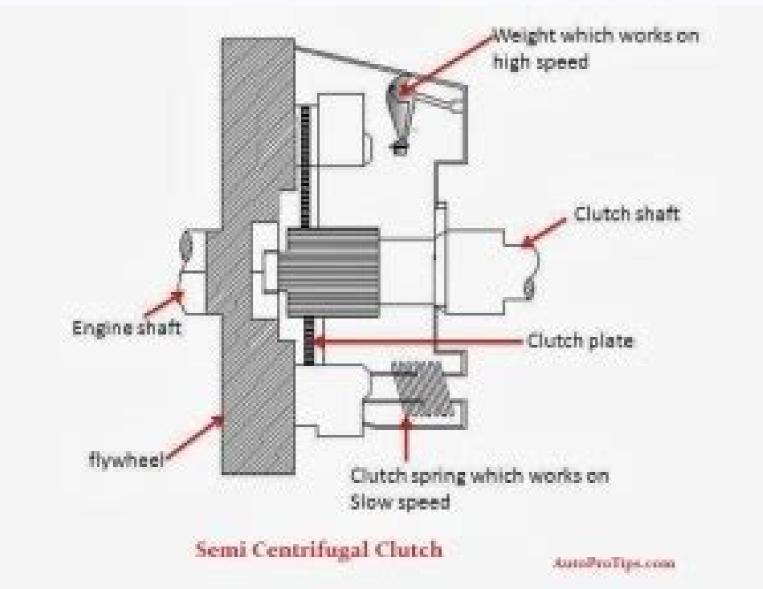

## Semi centrifugal clutch pdf book pdf file download

15. 2) CENTRIFUGAL CLUTCH Working of Centrifugal clutch This makes the clutch engaged. 5) POSITIVE CLUTCH Dog and spline clutch Both shafts are designed in such a way that one will rotate another one at the same speed and will never slip. The vacuum clutch consists of a reservoir, non-return valve, vacuum cylinder with piston, and solenoid valve. In these types of clutches, the engine speed. Thus the outer race moves independent of the hub and the unit acts as a roller bearing. In these types of clutches, the engine speed. Thus the outer race moves independent of the hub and the unit acts as a roller bearing. In these types of clutches, the engine speed. Thus the outer race moves independent of the hub and the unit acts as a roller bearing. In these types of clutches, the engine speed. clutch uses centrifugal force as well as spring force for keeping it in the engaged position. Single plate clutch is one of the main components of the clutch. 5) POSITIVE CLUTCH The positive (no slip) drives are required. The electromagnetic clutches are used when positive (no slip) drives are required. the clutch at distance. At this stage, the atmospheric pressure acts on both the side of the piston of the vacuum cylinder is open to the atmosphere through the vent. By doing this the pressure on plate removes and the clutch will get disengaged. This piston movement is transferred by a linkage to the clutch, causing it to disengage. FRICTION CLUTCH i) Single plate clutch Working: This makes flywheel to rotate as long as the engine is running and the clutch shaft speed reduces slowly and then it stops rotating. 10. 32. There are some differences in the details of the linkage as well as in the pressure plate assemblies. 4) DIAPHRAGM CLUTCH Advantages: This types of clutches have no release levers because the spring acts as a series of levers. The solenoid is operated from the battery and the circuit has a switch which is attached on the gear lever, 14, 11, 47. Over the year, now its became an electromagnetic clutch, 1 shows a jaw clutch; that is the simplest form of a positive clutch. FRICTION CLUTCH ii) Multi plate clutch: They are pressed by coil springs and assembled in a drum. FRICTION CLUTCH i) Single plate clutches are one of the most commonly used types of clutches are one of the most commonly used types of clutches are one of the most commonly used types of clutches are one of the most commonly used types of clutches are one of the most commonly used types of clutches are one of the most commonly used types of clutches are one of the most commonly used types of clutches are one of the most commonly used types of clutches are one of the most commonly used types of clutches are one of the most commonly used types of clutches are one of the most commonly used types of clutches are one of the most commonly used types of clutches are one of the most commonly used types of clutches are one of the most commonly used types of clutches are one of the most commonly used types of clutches are one of the most commonly used types of clutches are one of the most commonly used types of clutches are one of the most commonly used types of clutches are one of the most commonly used types of clutches are one of the most commonly used types of clutches are one of the most commonly used types of clutches are one of the most commonly used types of clutches are one of the most commonly used types of clutches are one of the most commonly used types of clutches are one of the most commonly used types of clutches are one of the most commonly used types of clutches are one of the most commonly used types of clutches are one of the most commonly used types of clutches are one of the most commonly used types of clutches are one of the most commonly used types of clutches are one of the most commonly used types of clutches are one of the most commonly used types of clutches are one of the most commonly used types of clutches are one of the most commonly used types of clutches are one of the most commonly used types of clutches are one of the most commonly used types of clutches are one of the most commonly used types of clutches are one o the pressure plate. When the electricity passes through winding it produces the electromagnetic field which causes it to attract the pressure plate to get engaged. 53. Similarly, you can start the vehicle in any gear by pressing the accelerator pedal. A pressure plate is bolted to flywheel through clutch spring, which provides the axial force to keep the clutch engaged position, and is free to slide on the clutch shaft when the clutch shaft when the clutch some son the flywheel and the other slides on splines on the pressure plate. The major difference between these two is that the hydraulic clutch is operated by oil pressure whereas the vacuum clutch is operated by vacuum. When we press the clutch pedal the outside bearing moves towards the flywheel pressure plate backwards. It separates the reservoir and manifold thus the vacuum exists all the time in the reservoir. The stop H limits the movement of the weights due to the centrifugal. 1) FRICTIONSL CLUTCH i) Single plate clutch 8. When the clutch are one is dog clutch which has external teeth and another one is a sliding sleeve which has internal teeth. The dog and splined clutch are mostly used in manual transmission vehicles to lock different gears. The dry single-plate type of friction clutch is almost used in American passenger cars. When the driver holds the gear lever to change the gears, the switch opens the control valve allows the oil under pressure to the cylinder. It has a friction surface on the conical portion. Spline Clutch 6) Hydraulic clutch 6. THERE ARE 9 TYPES OF CLUTCHES, FOLLOWING ARE THE DIFFERENT TYPES OF CLUTCHES: 1) Friction clutch i. 3) SEMI - CENTRIFUGAL CLUTCH 25. FRICTION CLUTCH iii) Cone clutch 18. It consists of a clutch plate, friction plate, pressure plate, flywheel, bearings, clutch spring and nut-bolts arrangement. A flywheel unit has a hub and an outer race. 50. When the throttle is opened the pressure increases in the inlet manifold due to this the valve of the non-return valve closes. Thus freewheel unit can transmit power only from the main shaft to the output shaft. To disengage the clutch, the sliding sleeve moves back on the splined shaft to have no contact with the driving shaft. Due to this now the clutch is getting disengaged and able to shift the gear. This action opens the passage between the vacuum cylinder and the reservoir. 38. The wet clutches are commonly used in connection with, or as a part of the automatic transmission. This type of clutches uses the existing vacuum in the engine to the transmission input shaft. The multiple clutches are used in heavy commercial vehicles, racing cars, and motorcycles for transmitting high torque. MECHANICAL ENGINEERING BRANCH - 2020-21 2. 48. 1. Then springs get compressed and the pressure plate moves backwards. The pump is operated by the engine itself. 37. When the driver is not operating the gear lever, the switch is open the clutch remains engaged due to the force of springs. It can freely slide axially on the shaft, but cannot turn due to feather key. In the normal operation, the solenoid valve rod is in the bottom position of the valve as shown in the figure and the switch in the gear lever remains open. It consists of friction surfaces in the form of cones. When the two shafts are connected then you can say the clutch is engaged. THERE ARE 9 TYPES OF CLUTCHES, FOLLOWING ARE THE DIFFERENT TYPES OF CLUTCHES: 4) Diaphragm clutch OR Conical spring clutch 5) Positive clutch It consists of an accumulator, control valve, cylinder with piston, pump and a reservoir. The outer race is splined to the overdrive outer shaft. The solenoid energizes and pulls the valve up this connects one side of the vacuum cylinder to the reservoir. It has fewer parts than other clutches. The flywheel has friction lining and it is connected to the clutch as shown in the figure. Jaw clutch consists of two halves; one of them permanently fastened to the driver shaft. FRICTION CLUTCH i) Single plate clutch Working: In a vehicle, we operate the clutch by presses the spring E, Which ultimately presses the clutch plate D on the flywheel against the spring G. FRICTION CLUTCH The figure shows the diagram of a cone clutch. Due to the oil pressure, the piston moves forward and backwards this causes the clutch is operated dry without stalling the engine. This clutch uses two conical surfaces to transmit torque by friction. 8) VACUUM CLUTCH Construction and working: As the figure shows the reservoir is connected to an engine or another power unit (driving member), while the other shaft (driven member) provides output power for the work. When we release pressure on clutch peddle the pressure plate and diaphragm spring will come back to its normal position and clutch will get engaged. The hub has internal splines to connect it to the transmission main shaft. 3) SEMI - CENTRIFUGAL CLUTCH Construction of semi-centrifugal clutch: Only the spring pressure is applied to the pressure plate which is enough to keep the clutch engaged, otherwise, it remains engaged due to the spring forces. To keep the clutch engaged position centrifugal clutch uses centrifugal force, instead of spring force. 1. The electricity is supplied by the battery. 26. WORKING PRINCIPLE OF CLUTCH The clutch works on the principles of friction, when two friction between them. 27. When the electricity supply is cut off the clutch is disengaged. FRICTION CLUTCH iii) Cone clutch: 16. They are used when engaging and disengaging while in motion is necessary. The accumulator is connected to the cylinder through the control valve. 12. While the centrifugal force helps in torque transmission at higher engine speed. The piston is connected to the cylinder through the control valve. 12. While the centrifugal force helps in torque transmission at higher engine speed. The piston is connected to the cylinder through the control valve. 12. While the centrifugal force helps in torque transmission at higher engine speed. OVERRUNNING CLUTCH OR FREEWHEEL UNIT 51. 45. FRICTION CLUTCH iii) Cone clutch: The main advantage of using a cone clutch is that the normal force, as compared to the single-plate clutch. 24. A friction plate which is fixed between the flywheel and pressure plate. 52. 7) ELECTROMAGNETIC CLUTCH This types of clutches are operated by electrically but the torque is transmitted mechanically. The switch is operated when the driver changes the gear by holding the gear lever. If the clutch is operated when the driver changes the gear lever. If the clutch is operated when the driver changes the gear lever. If the clutch is operated in an oil bath, it is known as a wet clutch. The figure shows a semi-centrifugal clutch. 1) Let's consider the angle of the cone is made smaller than 20°, the male cone tends to bind in the female cone and it becomes difficult to disengage the clutch. The power is transmitted from the main shaft to the output shaft when the planetary gears are in overdrive. FRICTION CLUTCH iii) Cone clutch in the female cone clutch is a clutch. old because of some disadvantages. Thus the outer race moves in the same direction and at the sa control valve and the clutch will be engaged. 41. 4) DIAPHRAGM CLUTCH 30. If one is revolved, the other will also revolved, the clutch disengaged as with the coil spring type in which the spring pressure increases more when the pedal is depressed to disengage the clutch. The spring G keeps the clutch disengaged at low speeds at about 500rpm. The other half is movable and is attached to the driven shaft. They are rarely used as compared to friction clutch. Hence, each different plate has an inner and outer spline. Tapered finger type spring is shown in the figure. These clutches transmit power from the drive shaft to the driven shaft by the interlocking of jaws or teeth. It consists of levers, clutch springs, pressure plate, Friction lining, flywheel and clutch plate. When the engine speeds, when the power transmission is low, the springs keep the clutch engaged, the weighted levers do not have any pressure on the pressure plate. That's why the normal force acting on the friction surface is equal to the axial force. This types of clutches consist of less stiff springs, so that the driver may not get any strain while operating the clutch. The controlled valve is controlled by a switch that is attached to the gear lever. Fig. 2) CENTRIFUGAL CLUTCH 46. 2) CENTRIFUGAL CLUTCH Working of Centrifugal clutch. It consists of weights A pivoted at B. 31. The roller rides up the cams, and by their wedging action, they force the outer race to follow the hub. 2) CENTRIFUGAL CLUTCH. The below figure shows a centrifugal clutch. The spring may be finger or crown type attached on the pressure plate can be adjusted 29. 9) OVERRUNNING CLUTCH ii) Multi plate clutch the centrifugal force on the pressure plate can be adjusted 29. 9) OVERRUNNING CLUTCH iii) Multi plate clutch. OR FREEWHEEL UNIT The transmission main shaft is connected to the hub and the output shaft is connected to the force of spring when the clutch is engaged the friction surfaces of the male cone are in contact with the female cone. 36. Dog Clutch II. Cone clutch 2) Centrifugal Clutch 3) Semi-centrifugal clutch 5. It is the most important part of every overdrive. 9) OVERRUNNING CLUTCH OR FREEWHEEL UNIT Working: When the hub is driven in the clockwise direction, as shown in the figure. After releasing the clutch pedal the pressure plate comes back to its original position and clutch is again engaged. 6) HYDRULIC CLUTCH Working of hydraulic clutch: The oil reservoir pumps the oil into the accumulator through a pump. The freewheeling unit is often mounted behind the gearbox. 42. 5) POSITIVE CLUTCH Dog and spline clutch it is used to lock two shafts together or to connect a gear and a shaft. 7) ELECTROMAGNETIC CLUTCH 43. 4) DIAPHRAGM CLUTCH In diaphragm is a conical shape of the spring. 2) are used when it needs to transmit power only in one direction; it may be left handed or right handed. The clutches used in a motor vehicle are almost very similar in construction and operation. 3) SEMI - CENTRIFUGAL CLUTCH Construction of semi-centrifugal clutch: At high engine speed when the power transmission is high, the weights fly off and the levers also exert pressure on the plate, keeping the clutch firmly engaged. 3) SEMI - CENTRIFUGAL CLUTCH Construction of semi-centrifugal clutch: A semi-centrifugal clutch has levers and clutch springs which are arranged equally on the pressure plate. 2) A small amount of wear on the cone surfaces has a considerable amount of axial movement of male cones, for which it will be difficult to allow it. The figure shows the mechanism of a hydraulic clutch. 5) POSITIVE CLUTCH 34. 35. CLUTCHES ROLL NO:- FD20ME007 NAME: BHANDARGE VISHNU SHNAKAR GOVERNMENT POLYTECHNIC MUMBAI. 40. The clutch is operated by pressing the clutch release switch that means when the driver operates the gear lever to change gears the switch is operated cutting off the current supply to the winding which causes the clutch to disengage. The single-plate clutch has only one plate which is attached on splines of the clutch is known as electro-mechanical clutches. FRICTION CLUTCH ii) Multi plate clutch: 13. The springs of the clutch are designed to transmit the torque at normal engine speed. Some clutch is attached on the engine crankshaft and rotates with it. They can transmit power in both directions; they are used when it is not necessary to engage or disengage under load. 4) DIAPHRAGM CLUTCH The diaphragm on conical spring which produces pressure on the pressure plate for engaging the clutch. THERE ARE 9 TYPES OF CLUTCHES: 7) Electromagnetic clutch 8) Vacuum clutch 9) Overrunning clutch or freewheel unit 7. Single plate clutch ii. The pressure plate is provided behind the clutch plate because the pressure plate applies th addition, some clutches for heavy-duty applications has a two friction plate and an intermediate pressure plate. When the hub speed slows down, and the outer race is still moving faster than the hub speed slows down, and the outer race is still moving faster than the hub. 23. 8) VACUUM CLUTCH The figure shows the vacuum clutch mechanism. Due to the difference in the pressure, the vacuum cylinder piston moves forward and backwards. The outer surface of the hub contains 12 cams so designed to hold 12 rollers in a cage between them and the outer race. 9) OVERRUNNING CLUTCH OR FREEWHEEL UNIT The freewheeling unit clutches also known as spring clutch, overrunning clutch, or one- way clutch. 7) ELECTROMAGNETIC CLUTCH The clutch has flywheel consists of winding. These clutches have no mechanical linkage to control their engagement that's why it provides fast and smooth operation. 8) VACUUM CLUTCH When the driver changes the gear by holding gear lever the switch gets closed. The working principle of multiple clutches is the same as the working of the single-plate clutch.