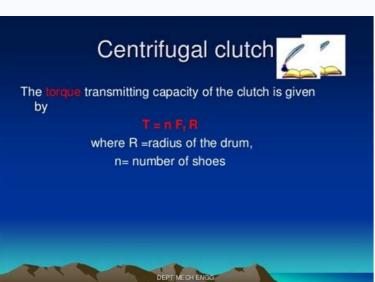

## Semi centrifugal clutch pdf book pdf file download

15. 2) CENTRIFUGAL CLUTCH Working of Centrifugal clutch This makes the clutch engaged. 5) POSITIVE CLUTCH Dog and spline clutch Both shafts are designed in such a way that one will rotate another one at the same speed and will never slip. The vacuum clutch consists of a reservoir, non-return valve, vacuum cylinder with piston, and solenoid valve. In these types of clutches, the engine speed. Thus the outer race moves independent of the hub and the unit acts as a roller bearing. In these types of clutches, the engine speed. Thus the outer race moves independent of the hub and the unit acts as a roller bearing. In these types of clutches, the engine speed. Thus the outer race moves independent of the hub and the unit acts as a roller bearing. In these types of clutches, the engine speed. clutch uses centrifugal force as well as spring force for keeping it in the engaged position. Single plate clutch is one of the main components of the clutch. 5) POSITIVE CLUTCH The positive (no slip) drives are required. The electromagnetic clutches are used when positive (no slip) drives are required. the clutch at distance. At this stage, the atmospheric pressure acts on both the side of the piston of the vacuum cylinder is open to the atmosphere through the vent. By doing this the pressure on plate removes and the clutch will get disengaged. This piston movement is transferred by a linkage to the clutch, causing it to disengage. FRICTION CLUTCH i) Single plate clutch Working: This makes flywheel to rotate as long as the engine is running and the clutch shaft speed reduces slowly and then it stops rotating. 10. 32. There are some differences in the details of the linkage as well as in the pressure plate assemblies. 4) DIAPHRAGM CLUTCH Advantages: This types of clutches have no release levers because the spring acts as a series of levers. The solenoid is operated from the battery and the circuit has a switch which is attached on the gear lever, 14, 11, 47. Over the year, now its became an electromagnetic clutch, 1 shows a jaw clutch; that is the simplest form of a positive clutch. FRICTION CLUTCH ii) Multi plate clutch: They are pressed by coil springs and assembled in a drum. FRICTION CLUTCH i) Single plate clutches are one of the most commonly used types of clutches are one of the most commonly used types of clutches are one of the most commonly used types of clutches are one of the most commonly used types of clutches are one of the most commonly used types of clutches are one of the most commonly used types of clutches are one of the most commonly used types of clutches are one of the most commonly used types of clutches are one of the most commonly used types of clutches are one of the most commonly used types of clutches are one of the most commonly used types of clutches are one of the most commonly used types of clutches are one of the most commonly used types of clutches are one of the most commonly used types of clutches are one of the most commonly used types of clutches are one of the most commonly used types of clutches are one of the most commonly used types of clutches are one of the most commonly used types of clutches are one of the most commonly used types of clutches are one of the most commonly used types of clutches are one of the most commonly used types of clutches are one of the most commonly used types of clutches are one of the most commonly used types of clutches are one of the most commonly used types of clutches are one of the most commonly used types of clutches are one of the most commonly used types of clutches are one of the most commonly used types of clutches are one of the most commonly used types of clutches are one of the most commonly used types of clutches are one of the most commonly used types of clutches are one of the most commonly used types of clutches are one of the most commonly used types of clutches are one of the most commonly used types of clutches are one of the most commonly used types of clutches are one of the most commonly used types of clutches are one of the most commonly used types of clutches are one of the most commonly used types of clutches are one o the pressure plate. When the electricity passes through winding it produces the electromagnetic field which causes it to attract the pressure plate to get engaged. 53. Similarly, you can start the vehicle in any gear by pressing the accelerator pedal. A pressure plate is bolted to flywheel through clutch spring, which provides the axial force to keep the clutch engaged position, and is free to slide on the clutch shaft when the clutch shaft when the clutch some son the flywheel and the other slides on splines on the pressure plate. The major difference between these two is that the hydraulic clutch is operated by oil pressure whereas the vacuum clutch is operated by vacuum. When we press the clutch pedal the outside bearing moves towards the flywheel pressure plate backwards. It separates the reservoir and manifold thus the vacuum exists all the time in the reservoir. The stop H limits the movement of the weights due to the centrifugal. 1) FRICTIONSL CLUTCH i) Single plate clutch 8. When the clutch are one is dog clutch which has external teeth and another one is a sliding sleeve which has internal teeth. The dog and splined clutch are mostly used in manual transmission vehicles to lock different gears. The dry single-plate type of friction clutch is almost used in American passenger cars. When the driver holds the gear lever to change the gears, the switch opens the control valve allows the oil under pressure to the cylinder. It has a friction surface on the conical portion. Spline Clutch 6) Hydraulic clutch 6. THERE ARE 9 TYPES OF CLUTCHES, FOLLOWING ARE THE DIFFERENT TYPES OF CLUTCHES: 1) Friction clutch i. 3) SEMI - CENTRIFUGAL CLUTCH 25. FRICTION CLUTCH iii) Cone clutch 18. It consists of a clutch plate, friction plate, pressure plate, flywheel, bearings, clutch spring and nut-bolts arrangement. A flywheel unit has a hub and an outer race. 50. When the throttle is opened the pressure increases in the inlet manifold due to this the valve of the non-return valve closes. Thus freewheel unit can transmit power only from the main shaft to the output shaft. To disengage the clutch, the sliding sleeve moves back on the splined shaft to have no contact with the driving shaft. Due to this now the clutch is getting disengaged and able to shift the gear. This action opens the passage between the vacuum cylinder and the reservoir. 38. The wet clutches are commonly used in connection with, or as a part of the automatic transmission. This type of clutches uses the existing vacuum in the engine to the transmission input shaft. The multiple clutches are used in heavy commercial vehicles, racing cars, and motorcycles for transmitting high torque. MECHANICAL ENGINEERING BRANCH - 2020-21 2. 48. 1. Then springs get compressed and the pressure plate moves backwards. The pump is operated by the engine itself. 37. When the driver is not operating the gear lever, the switch is open the clutch remains engaged due to the force of springs. It can freely slide axially on the shaft, but cannot turn due to feather key. In the normal operation, the solenoid valve rod is in the bottom position of the valve as shown in the figure and the switch in the gear lever remains open. It consists of friction surfaces in the form of cones. When the two shafts are connected then you can say the clutch is engaged. THERE ARE 9 TYPES OF CLUTCHES, FOLLOWING ARE THE DIFFERENT TYPES OF CLUTCHES: 4) Diaphragm clutch OR Conical spring clutch 5) Positive clutch It consists of an accumulator, control valve, cylinder with piston, pump and a reservoir. The outer race is splined to the overdrive outer shaft. The solenoid energizes and pulls the valve up this connects one side of the vacuum cylinder to the reservoir. It has fewer parts than other clutches. The flywheel has friction lining and it is connected to the clutch as shown in the figure. Jaw clutch consists of two halves; one of them permanently fastened to the driver shaft. FRICTION CLUTCH i) Single plate clutch Working: In a vehicle, we operate the clutch by presses the spring E, Which ultimately presses the clutch plate D on the flywheel against the spring G. FRICTION CLUTCH The figure shows the diagram of a cone clutch. Due to the oil pressure, the piston moves forward and backwards this causes the clutch is operated dry without stalling the engine. This clutch uses two conical surfaces to transmit torque by friction. 8) VACUUM CLUTCH Construction and working: As the figure shows the reservoir is connected to an engine or another power unit (driving member), while the other shaft (driven member) provides output power for the work. When we release pressure on clutch peddle the pressure plate and diaphragm spring will come back to its normal position and clutch will get engaged. The hub has internal splines to connect it to the transmission main shaft. 3) SEMI - CENTRIFUGAL CLUTCH Construction of semi-centrifugal clutch: Only the spring pressure is applied to the pressure plate which is enough to keep the clutch engaged, otherwise, it remains engaged due to the spring forces. To keep the clutch engaged position centrifugal clutch uses centrifugal force, instead of spring force. 1. The electricity is supplied by the battery. 26. WORKING PRINCIPLE OF CLUTCH The clutch works on the principles of friction, when two friction between them. 27. When the electricity supply is cut off the clutch is disengaged. FRICTION CLUTCH iii) Cone clutch: 16. They are used when engaging and disengaging while in motion is necessary. The accumulator is connected to the cylinder through the control valve. 12. While the centrifugal force helps in torque transmission at higher engine speed. The piston is connected to the cylinder through the control valve. 12. While the centrifugal force helps in torque transmission at higher engine speed. The piston is connected to the cylinder through the control valve. 12. While the centrifugal force helps in torque transmission at higher engine speed. OVERRUNNING CLUTCH OR FREEWHEEL UNIT 51. 45. FRICTION CLUTCH iii) Cone clutch: The main advantage of using a cone clutch is that the normal force, as compared to the single-plate clutch. 24. A friction plate which is fixed between the flywheel and pressure plate. 52. 7) ELECTROMAGNETIC CLUTCH This types of clutches are operated by electrically but the torque is transmitted mechanically. The switch is operated when the driver changes the gear by holding the gear lever. If the clutch is operated when the driver changes the gear lever. If the clutch is operated when the driver changes the gear lever. If the clutch is operated in an oil bath, it is known as a wet clutch. The figure shows a semi-centrifugal clutch. 1) Let's consider the angle of the cone is made smaller than 20°, the male cone tends to bind in the female cone and it becomes difficult to disengage the clutch. The power is transmitted from the main shaft to the output shaft when the planetary gears are in overdrive. FRICTION CLUTCH iii) Cone clutch in the female cone clutch is a clutch. old because of some disadvantages. Thus the outer race moves in the same direction and at the sa control valve and the clutch will be engaged. 41. 4) DIAPHRAGM CLUTCH 30. If one is revolved, the other will also revolved, the clutch disengaged as with the coil spring type in which the spring pressure increases more when the pedal is depressed to disengage the clutch. The spring G keeps the clutch disengaged at low speeds at about 500rpm. The other half is movable and is attached to the driven shaft. They are rarely used as compared to friction clutch. Hence, each different plate has an inner and outer spline. Tapered finger type spring is shown in the figure. These clutches transmit power from the drive shaft to the driven shaft by the interlocking of jaws or teeth. It consists of levers, clutch springs, pressure plate, Friction lining, flywheel and clutch plate. When the engine speeds, when the power transmission is low, the springs keep the clutch engaged, the weighted levers do not have any pressure on the pressure plate. That's why the normal force acting on the friction surface is equal to the axial force. This types of clutches consist of less stiff springs, so that the driver may not get any strain while operating the clutch. The controlled valve is controlled by a switch that is attached to the gear lever. Fig. 2) CENTRIFUGAL CLUTCH 46. 2) CENTRIFUGAL CLUTCH Working of Centrifugal clutch. It consists of weights A pivoted at B. 31. The roller rides up the cams, and by their wedging action, they force the outer race to follow the hub. 2) CENTRIFUGAL CLUTCH. The below figure shows a centrifugal clutch. The spring may be finger or crown type attached on the pressure plate can be adjusted 29. 9) OVERRUNNING CLUTCH ii) Multi plate clutch the centrifugal force on the pressure plate can be adjusted 29. 9) OVERRUNNING CLUTCH iii) Multi plate clutch. OR FREEWHEEL UNIT The transmission main shaft is connected to the hub and the output shaft is connected to the force of spring when the clutch is engaged the friction surfaces of the male cone are in contact with the female cone. 36. Dog Clutch II. Cone clutch 2) Centrifugal Clutch 3) Semi-centrifugal clutch 5. It is the most important part of every overdrive. 9) OVERRUNNING CLUTCH OR FREEWHEEL UNIT Working: When the hub is driven in the clockwise direction, as shown in the figure. After releasing the clutch pedal the pressure plate comes back to its original position and clutch is again engaged. 6) HYDRULIC CLUTCH Working of hydraulic clutch: The oil reservoir pumps the oil into the accumulator through a pump. The freewheeling unit is often mounted behind the gearbox. 42. 5) POSITIVE CLUTCH Dog and spline clutch it is used to lock two shafts together or to connect a gear and a shaft. 7) ELECTROMAGNETIC CLUTCH 43. 4) DIAPHRAGM CLUTCH In diaphragm is a conical shape of the spring. 2) are used when it needs to transmit power only in one direction; it may be left handed or right handed. The clutches used in a motor vehicle are almost very similar in construction and operation. 3) SEMI - CENTRIFUGAL CLUTCH Construction of semi-centrifugal clutch: At high engine speed when the power transmission is high, the weights fly off and the levers also exert pressure on the plate, keeping the clutch firmly engaged. 3) SEMI - CENTRIFUGAL CLUTCH Construction of semi-centrifugal clutch: A semi-centrifugal clutch has levers and clutch springs which are arranged equally on the pressure plate. 2) A small amount of wear on the cone surfaces has a considerable amount of axial movement of male cones, for which it will be difficult to allow it. The figure shows the mechanism of a hydraulic clutch. 5) POSITIVE CLUTCH 34. 35. CLUTCHES ROLL NO:- FD20ME007 NAME: BHANDARGE VISHNU SHNAKAR GOVERNMENT POLYTECHNIC MUMBAI. 40. The clutch is operated by pressing the clutch release switch that means when the driver operates the gear lever to change gears the switch is operated cutting off the current supply to the winding which causes the clutch to disengage. The single-plate clutch has only one plate which is attached on splines of the clutch is known as electro-mechanical clutches. FRICTION CLUTCH ii) Multi plate clutch: 13. The springs of the clutch are designed to transmit the torque at normal engine speed. Some clutch is attached on the engine crankshaft and rotates with it. They can transmit power in both directions; they are used when it is not necessary to engage or disengage under load. 4) DIAPHRAGM CLUTCH The diaphragm on conical spring which produces pressure on the pressure plate for engaging the clutch. THERE ARE 9 TYPES OF CLUTCHES: 7) Electromagnetic clutch 8) Vacuum clutch 9) Overrunning clutch or freewheel unit 7. Single plate clutch ii. The pressure plate is provided behind the clutch plate because the pressure plate applies th addition, some clutches for heavy-duty applications has a two friction plate and an intermediate pressure plate. When the hub speed slows down, and the outer race is still moving faster than the hub speed slows down, and the outer race is still moving faster than the hub. 23. 8) VACUUM CLUTCH The figure shows the vacuum clutch mechanism. Due to the difference in the pressure, the vacuum cylinder piston moves forward and backwards. The outer surface of the hub contains 12 cams so designed to hold 12 rollers in a cage between them and the outer race. 9) OVERRUNNING CLUTCH OR FREEWHEEL UNIT The freewheeling unit clutches also known as spring clutch, overrunning clutch, or one- way clutch. 7) ELECTROMAGNETIC CLUTCH The clutch has flywheel consists of winding. These clutches have no mechanical linkage to control their engagement that's why it provides fast and smooth operation. 8) VACUUM CLUTCH When the driver changes the gear by holding gear lever the switch gets closed. The working principle of multiple clutches is the same as the working of the single-plate clutch.