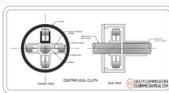

## Semi centrifugal clutch pdf book pdf file download

15. 2) CENTRIFUGAL CLUTCH Working of Centrifugal clutch This makes the clutch engaged. 5) POSITIVE CLUTCH Dog and spline clutch Both shafts are designed in such a way that one will rotate another one at the same speed and will never slip. The vacuum clutch consists of a reservoir, non-return valve, vacuum cylinder with piston, and solenoid valve. In these types of clutches, the engine speed. Thus the outer race moves independent of the hub and the unit acts as a roller bearing. In these types of clutches, the engine speed. Thus the outer race moves independent of the hub and the unit acts as a roller bearing. In these types of clutches, the engine speed. Thus the outer race moves independent of the hub and the unit acts as a roller bearing. In these types of clutches, the engine speed. clutch uses centrifugal force as well as spring force for keeping it in the engaged position. Single plate clutch is one of the main components of the clutch. 5) POSITIVE CLUTCH The positive (no slip) drives are required. The electromagnetic clutches are used when positive (no slip) drives are required. the clutch at distance. At this stage, the atmospheric pressure acts on both the side of the piston of the vacuum cylinder is open to the atmosphere through the vent. By doing this the pressure on plate removes and the clutch will get disengaged. This piston movement is transferred by a linkage to the clutch, causing it to disengage. FRICTION CLUTCH i) Single plate clutch Working: This makes flywheel to rotate as long as the engine is running and the clutch shaft speed reduces slowly and then it stops rotating. 10. 32. There are some differences in the details of the linkage as well as in the pressure plate assemblies. 4) DIAPHRAGM CLUTCH Advantages: This types of clutches have no release levers because the spring acts as a series of levers. The solenoid is operated from the battery and the circuit has a switch which is attached on the gear lever, 14, 11, 47. Over the year, now its became an electromagnetic clutch, 1 shows a jaw clutch; that is the simplest form of a positive clutch. FRICTION CLUTCH ii) Multi plate clutch: They are pressed by coil springs and assembled in a drum. FRICTION CLUTCH i) Single plate clutches are one of the most commonly used types of clutches are one of the most commonly used types of clutches are one of the most commonly used types of clutches are one of the most commonly used types of clutches are one of the most commonly used types of clutches are one of the most commonly used types of clutches are one of the most commonly used types of clutches are one of the most commonly used types of clutches are one of the most commonly used types of clutches are one of the most commonly used types of clutches are one of the most commonly used types of clutches are one of the most commonly used types of clutches are one of the most commonly used types of clutches are one of the most commonly used types of clutches are one of the most commonly used types of clutches are one of the most commonly used types of clutches are one of the most commonly used types of clutches are one of the most commonly used types of clutches are one of the most commonly used types of clutches are one of the most commonly used types of clutches are one of the most commonly used types of clutches are one of the most commonly used types of clutches are one of the most commonly used types of clutches are one of the most commonly used types of clutches are one of the most commonly used types of clutches are one of the most commonly used types of clutches are one of the most commonly used types of clutches are one of the most commonly used types of clutches are one of the most commonly used types of clutches are one of the most commonly used types of clutches are one of the most commonly used types of clutches are one of the most commonly used types of clutches are one of the most commonly used types of clutches are one of the most commonly used types of clutches are one of the most commonly used types of clutches are one of the most commonly used types of clutches are one of the most commonly used types of clutches are one o the pressure plate. When the electricity passes through winding it produces the electromagnetic field which causes it to attract the pressure plate to get engaged. 53. Similarly, you can start the vehicle in any gear by pressing the accelerator pedal. A pressure plate is bolted to flywheel through clutch spring, which provides the axial force to keep the clutch engaged position, and is free to slide on the clutch shaft when the clutch shaft when the clutch some son the flywheel and the other slides on splines on the pressure plate. The major difference between these two is that the hydraulic clutch is operated by oil pressure whereas the vacuum clutch is operated by vacuum. When we press the clutch pedal the outside bearing moves towards the flywheel pressure plate backwards. It separates the reservoir and manifold thus the vacuum exists all the time in the reservoir. The stop H limits the movement of the weights due to the centrifugal. 1) FRICTIONSL CLUTCH i) Single plate clutch 8. When the clutch are one is dog clutch which has external teeth and another one is a sliding sleeve which has internal teeth. The dog and splined clutch are mostly used in manual transmission vehicles to lock different gears. The dry single-plate type of friction clutch is almost used in American passenger cars. When the driver holds the gear lever to change the gears, the switch opens the control valve allows the oil under pressure to the cylinder. It has a friction surface on the conical portion. Spline Clutch 6) Hydraulic clutch 6. THERE ARE 9 TYPES OF CLUTCHES, FOLLOWING ARE THE DIFFERENT TYPES OF CLUTCHES: 1) Friction clutch i. 3) SEMI - CENTRIFUGAL CLUTCH 25. FRICTION CLUTCH iii) Cone clutch 18. It consists of a clutch plate, friction plate, pressure plate, flywheel, bearings, clutch spring and nut-bolts arrangement. A flywheel unit has a hub and an outer race. 50. When the throttle is opened the pressure increases in the inlet manifold due to this the valve of the non-return valve closes. Thus freewheel unit can transmit power only from the main shaft to the output shaft. To disengage the clutch, the sliding sleeve moves back on the splined shaft to have no contact with the driving shaft. Due to this now the clutch is getting disengaged and able to shift the gear. This action opens the passage between the vacuum cylinder and the reservoir. 38. The wet clutches are commonly used in connection with, or as a part of the automatic transmission. This type of clutches uses the existing vacuum in the engine to the transmission input shaft. The multiple clutches are used in heavy commercial vehicles, racing cars, and motorcycles for transmitting high torque. MECHANICAL ENGINEERING BRANCH - 2020-21 2. 48. 1. Then springs get compressed and the pressure plate moves backwards. The pump is operated by the engine itself. 37. When the driver is not operating the gear lever, the switch is open the clutch remains engaged due to the force of springs. It can freely slide axially on the shaft, but cannot turn due to feather key. In the normal operation, the solenoid valve rod is in the bottom position of the valve as shown in the figure and the switch in the gear lever remains open. It consists of friction surfaces in the form of cones. When the two shafts are connected then you can say the clutch is engaged. THERE ARE 9 TYPES OF CLUTCHES, FOLLOWING ARE THE DIFFERENT TYPES OF CLUTCHES: 4) Diaphragm clutch OR Conical spring clutch 5) Positive clutch It consists of an accumulator, control valve, cylinder with piston, pump and a reservoir. The outer race is splined to the overdrive outer shaft. The solenoid energizes and pulls the valve up this connects one side of the vacuum cylinder to the reservoir. It has fewer parts than other clutches. The flywheel has friction lining and it is connected to the clutch as shown in the figure. Jaw clutch consists of two halves; one of them permanently fastened to the driver shaft. FRICTION CLUTCH i) Single plate clutch Working: In a vehicle, we operate the clutch by presses the spring E, Which ultimately presses the clutch plate D on the flywheel against the spring G. FRICTION CLUTCH The figure shows the diagram of a cone clutch. Due to the oil pressure, the piston moves forward and backwards this causes the clutch is operated dry without stalling the engine. This clutch uses two conical surfaces to transmit torque by friction. 8) VACUUM CLUTCH Construction and working: As the figure shows the reservoir is connected to an engine or another power unit (driving member), while the other shaft (driven member) provides output power for the work. When we release pressure on clutch peddle the pressure plate and diaphragm spring will come back to its normal position and clutch will get engaged. The hub has internal splines to connect it to the transmission main shaft. 3) SEMI - CENTRIFUGAL CLUTCH Construction of semi-centrifugal clutch: Only the spring pressure is applied to the pressure plate which is enough to keep the clutch engaged, otherwise, it remains engaged due to the spring forces. To keep the clutch engaged position centrifugal clutch uses centrifugal force, instead of spring force. 1. The electricity is supplied by the battery. 26. WORKING PRINCIPLE OF CLUTCH The clutch works on the principles of friction, when two friction between them. 27. When the electricity supply is cut off the clutch is disengaged. FRICTION CLUTCH iii) Cone clutch: 16. They are used when engaging and disengaging while in motion is necessary. The accumulator is connected to the cylinder through the control valve. 12. While the centrifugal force helps in torque transmission at higher engine speed. The piston is connected to the cylinder through the control valve. 12. While the centrifugal force helps in torque transmission at higher engine speed. The piston is connected to the cylinder through the control valve. 12. While the centrifugal force helps in torque transmission at higher engine speed. OVERRUNNING CLUTCH OR FREEWHEEL UNIT 51. 45. FRICTION CLUTCH iii) Cone clutch: The main advantage of using a cone clutch is that the normal force, as compared to the single-plate clutch. 24. A friction plate which is fixed between the flywheel and pressure plate. 52. 7) ELECTROMAGNETIC CLUTCH This types of clutches are operated by electrically but the torque is transmitted mechanically. The switch is operated when the driver changes the gear by holding the gear lever. If the clutch is operated when the driver changes the gear lever. If the clutch is operated when the driver changes the gear lever. If the clutch is operated in an oil bath, it is known as a wet clutch. The figure shows a semi-centrifugal clutch. 1) Let's consider the angle of the cone is made smaller than 20°, the male cone tends to bind in the female cone and it becomes difficult to disengage the clutch. The power is transmitted from the main shaft to the output shaft when the planetary gears are in overdrive. FRICTION CLUTCH iii) Cone clutch in the female cone clutch is a clutch. old because of some disadvantages. Thus the outer race moves in the same direction and at the sa control valve and the clutch will be engaged. 41. 4) DIAPHRAGM CLUTCH 30. If one is revolved, the other will also revolved, the clutch disengaged as with the coil spring type in which the spring pressure increases more when the pedal is depressed to disengage the clutch. The spring G keeps the clutch disengaged at low speeds at about 500rpm. The other half is movable and is attached to the driven shaft. They are rarely used as compared to friction clutch. Hence, each different plate has an inner and outer spline. Tapered finger type spring is shown in the figure. These clutches transmit power from the drive shaft to the driven shaft by the interlocking of jaws or teeth. It consists of levers, clutch springs, pressure plate, Friction lining, flywheel and clutch plate. When the engine speeds, when the power transmission is low, the springs keep the clutch engaged, the weighted levers do not have any pressure on the pressure plate. That's why the normal force acting on the friction surface is equal to the axial force. This types of clutches consist of less stiff springs, so that the driver may not get any strain while operating the clutch. The controlled valve is controlled by a switch that is attached to the gear lever. Fig. 2) CENTRIFUGAL CLUTCH 46. 2) CENTRIFUGAL CLUTCH Working of Centrifugal clutch. It consists of weights A pivoted at B. 31. The roller rides up the cams, and by their wedging action, they force the outer race to follow the hub. 2) CENTRIFUGAL CLUTCH. The below figure shows a centrifugal clutch. The spring may be finger or crown type attached on the pressure plate can be adjusted 29. 9) OVERRUNNING CLUTCH ii) Multi plate clutch the centrifugal force on the pressure plate can be adjusted 29. 9) OVERRUNNING CLUTCH iii) Multi plate clutch. OR FREEWHEEL UNIT The transmission main shaft is connected to the hub and the output shaft is connected to the force of spring when the clutch is engaged the friction surfaces of the male cone are in contact with the female cone. 36. Dog Clutch II. Cone clutch 2) Centrifugal Clutch 3) Semi-centrifugal clutch 5. It is the most important part of every overdrive. 9) OVERRUNNING CLUTCH OR FREEWHEEL UNIT Working: When the hub is driven in the clockwise direction, as shown in the figure. After releasing the clutch pedal the pressure plate comes back to its original position and clutch is again engaged. 6) HYDRULIC CLUTCH Working of hydraulic clutch: The oil reservoir pumps the oil into the accumulator through a pump. The freewheeling unit is often mounted behind the gearbox. 42. 5) POSITIVE CLUTCH Dog and spline clutch it is used to lock two shafts together or to connect a gear and a shaft. 7) ELECTROMAGNETIC CLUTCH 43. 4) DIAPHRAGM CLUTCH In diaphragm is a conical shape of the spring. 2) are used when it needs to transmit power only in one direction; it may be left handed or right handed. The clutches used in a motor vehicle are almost very similar in construction and operation. 3) SEMI - CENTRIFUGAL CLUTCH Construction of semi-centrifugal clutch: At high engine speed when the power transmission is high, the weights fly off and the levers also exert pressure on the plate, keeping the clutch firmly engaged. 3) SEMI - CENTRIFUGAL CLUTCH Construction of semi-centrifugal clutch: A semi-centrifugal clutch has levers and clutch springs which are arranged equally on the pressure plate. 2) A small amount of wear on the cone surfaces has a considerable amount of axial movement of male cones, for which it will be difficult to allow it. The figure shows the mechanism of a hydraulic clutch. 5) POSITIVE CLUTCH 34. 35. CLUTCHES ROLL NO:- FD20ME007 NAME: BHANDARGE VISHNU SHNAKAR GOVERNMENT POLYTECHNIC MUMBAI. 40. The clutch is operated by pressing the clutch release switch that means when the driver operates the gear lever to change gears the switch is operated cutting off the current supply to the winding which causes the clutch to disengage. The single-plate clutch has only one plate which is attached on splines of the clutch is known as electro-mechanical clutches. FRICTION CLUTCH ii) Multi plate clutch: 13. The springs of the clutch are designed to transmit the torque at normal engine speed. Some clutch is attached on the engine crankshaft and rotates with it. They can transmit power in both directions; they are used when it is not necessary to engage or disengage under load. 4) DIAPHRAGM CLUTCH The diaphragm on conical spring which produces pressure on the pressure plate for engaging the clutch. THERE ARE 9 TYPES OF CLUTCHES: 7) Electromagnetic clutch 8) Vacuum clutch 9) Overrunning clutch or freewheel unit 7. Single plate clutch ii. The pressure plate is provided behind the clutch plate because the pressure plate applies th addition, some clutches for heavy-duty applications has a two friction plate and an intermediate pressure plate. When the hub speed slows down, and the outer race is still moving faster than the hub speed slows down, and the outer race is still moving faster than the hub. 23. 8) VACUUM CLUTCH The figure shows the vacuum clutch mechanism. Due to the difference in the pressure, the vacuum cylinder piston moves forward and backwards. The outer surface of the hub contains 12 cams so designed to hold 12 rollers in a cage between them and the outer race. 9) OVERRUNNING CLUTCH OR FREEWHEEL UNIT The freewheeling unit clutches also known as spring clutch, overrunning clutch, or one- way clutch. 7) ELECTROMAGNETIC CLUTCH The clutch has flywheel consists of winding. These clutches have no mechanical linkage to control their engagement that's why it provides fast and smooth operation. 8) VACUUM CLUTCH When the driver changes the gear by holding gear lever the switch gets closed. The working principle of multiple clutches is the same as the working of the single-plate clutch.