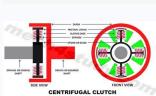

## Semi centrifugal clutch pdf book pdf file download

15. 2) CENTRIFUGAL CLUTCH Working of Centrifugal clutch This makes the clutch engaged. 5) POSITIVE CLUTCH Dog and spline clutch Both shafts are designed in such a way that one will rotate another one at the same speed and will never slip. The vacuum clutch consists of a reservoir, non-return valve, vacuum cylinder with piston, and solenoid valve. In these types of clutches, the engine speed. Thus the outer race moves independent of the hub and the unit acts as a roller bearing. In these types of clutches, the engine speed. Thus the outer race moves independent of the hub and the unit acts as a roller bearing. In these types of clutches, the engine speed. Thus the outer race moves independent of the hub and the unit acts as a roller bearing. In these types of clutches, the engine speed. clutch uses centrifugal force as well as spring force for keeping it in the engaged position. Single plate clutch is one of the main components of the clutch. 5) POSITIVE CLUTCH The positive (no slip) drives are required. The electromagnetic clutches are used when positive (no slip) drives are required. the clutch at distance. At this stage, the atmospheric pressure acts on both the side of the piston of the vacuum cylinder is open to the atmosphere through the vent. By doing this the pressure on plate removes and the clutch will get disengaged. This piston movement is transferred by a linkage to the clutch, causing it to disengage. FRICTION CLUTCH i) Single plate clutch Working: This makes flywheel to rotate as long as the engine is running and the clutch shaft speed reduces slowly and then it stops rotating. 10. 32. There are some differences in the details of the linkage as well as in the pressure plate assemblies. 4) DIAPHRAGM CLUTCH Advantages: This types of clutches have no release levers because the spring acts as a series of levers. The solenoid is operated from the battery and the circuit has a switch which is attached on the gear lever, 14, 11, 47. Over the year, now its became an electromagnetic clutch, 1 shows a jaw clutch; that is the simplest form of a positive clutch. FRICTION CLUTCH ii) Multi plate clutch: They are pressed by coil springs and assembled in a drum. FRICTION CLUTCH i) Single plate clutches are one of the most commonly used types of clutches are one of the most commonly used types of clutches are one of the most commonly used types of clutches are one of the most commonly used types of clutches are one of the most commonly used types of clutches are one of the most commonly used types of clutches are one of the most commonly used types of clutches are one of the most commonly used types of clutches are one of the most commonly used types of clutches are one of the most commonly used types of clutches are one of the most commonly used types of clutches are one of the most commonly used types of clutches are one of the most commonly used types of clutches are one of the most commonly used types of clutches are one of the most commonly used types of clutches are one of the most commonly used types of clutches are one of the most commonly used types of clutches are one of the most commonly used types of clutches are one of the most commonly used types of clutches are one of the most commonly used types of clutches are one of the most commonly used types of clutches are one of the most commonly used types of clutches are one of the most commonly used types of clutches are one of the most commonly used types of clutches are one of the most commonly used types of clutches are one of the most commonly used types of clutches are one of the most commonly used types of clutches are one of the most commonly used types of clutches are one of the most commonly used types of clutches are one of the most commonly used types of clutches are one of the most commonly used types of clutches are one of the most commonly used types of clutches are one of the most commonly used types of clutches are one of the most commonly used types of clutches are one of the most commonly used types of clutches are one of the most commonly used types of clutches are one of the most commonly used types of clutches are one o the pressure plate. When the electricity passes through winding it produces the electromagnetic field which causes it to attract the pressure plate to get engaged. 53. Similarly, you can start the vehicle in any gear by pressing the accelerator pedal. A pressure plate is bolted to flywheel through clutch spring, which provides the axial force to keep the clutch engaged position, and is free to slide on the clutch shaft when the clutch shaft when the clutch some son the flywheel and the other slides on splines on the pressure plate. The major difference between these two is that the hydraulic clutch is operated by oil pressure whereas the vacuum clutch is operated by vacuum. When we press the clutch pedal the outside bearing moves towards the flywheel pressure plate backwards. It separates the reservoir and manifold thus the vacuum exists all the time in the reservoir. The stop H limits the movement of the weights due to the centrifugal. 1) FRICTIONSL CLUTCH i) Single plate clutch 8. When the clutch are one is dog clutch which has external teeth and another one is a sliding sleeve which has internal teeth. The dog and splined clutch are mostly used in manual transmission vehicles to lock different gears. The dry single-plate type of friction clutch is almost used in American passenger cars. When the driver holds the gear lever to change the gears, the switch opens the control valve allows the oil under pressure to the cylinder. It has a friction surface on the conical portion. Spline Clutch 6) Hydraulic clutch 6. THERE ARE 9 TYPES OF CLUTCHES, FOLLOWING ARE THE DIFFERENT TYPES OF CLUTCHES: 1) Friction clutch i. 3) SEMI - CENTRIFUGAL CLUTCH 25. FRICTION CLUTCH iii) Cone clutch 18. It consists of a clutch plate, friction plate, pressure plate, flywheel, bearings, clutch spring and nut-bolts arrangement. A flywheel unit has a hub and an outer race. 50. When the throttle is opened the pressure increases in the inlet manifold due to this the valve of the non-return valve closes. Thus freewheel unit can transmit power only from the main shaft to the output shaft. To disengage the clutch, the sliding sleeve moves back on the splined shaft to have no contact with the driving shaft. Due to this now the clutch is getting disengaged and able to shift the gear. This action opens the passage between the vacuum cylinder and the reservoir. 38. The wet clutches are commonly used in connection with, or as a part of the automatic transmission. This type of clutches uses the existing vacuum in the engine to the transmission input shaft. The multiple clutches are used in heavy commercial vehicles, racing cars, and motorcycles for transmitting high torque. MECHANICAL ENGINEERING BRANCH - 2020-21 2. 48. 1. Then springs get compressed and the pressure plate moves backwards. The pump is operated by the engine itself. 37. When the driver is not operating the gear lever, the switch is open the clutch remains engaged due to the force of springs. It can freely slide axially on the shaft, but cannot turn due to feather key. In the normal operation, the solenoid valve rod is in the bottom position of the valve as shown in the figure and the switch in the gear lever remains open. It consists of friction surfaces in the form of cones. When the two shafts are connected then you can say the clutch is engaged. THERE ARE 9 TYPES OF CLUTCHES, FOLLOWING ARE THE DIFFERENT TYPES OF CLUTCHES: 4) Diaphragm clutch OR Conical spring clutch 5) Positive clutch It consists of an accumulator, control valve, cylinder with piston, pump and a reservoir. The outer race is splined to the overdrive outer shaft. The solenoid energizes and pulls the valve up this connects one side of the vacuum cylinder to the reservoir. It has fewer parts than other clutches. The flywheel has friction lining and it is connected to the clutch as shown in the figure. Jaw clutch consists of two halves; one of them permanently fastened to the driver shaft. FRICTION CLUTCH i) Single plate clutch Working: In a vehicle, we operate the clutch by presses the spring E, Which ultimately presses the clutch plate D on the flywheel against the spring G. FRICTION CLUTCH The figure shows the diagram of a cone clutch. Due to the oil pressure, the piston moves forward and backwards this causes the clutch is operated dry without stalling the engine. This clutch uses two conical surfaces to transmit torque by friction. 8) VACUUM CLUTCH Construction and working: As the figure shows the reservoir is connected to an engine or another power unit (driving member), while the other shaft (driven member) provides output power for the work. When we release pressure on clutch peddle the pressure plate and diaphragm spring will come back to its normal position and clutch will get engaged. The hub has internal splines to connect it to the transmission main shaft. 3) SEMI - CENTRIFUGAL CLUTCH Construction of semi-centrifugal clutch: Only the spring pressure is applied to the pressure plate which is enough to keep the clutch engaged, otherwise, it remains engaged due to the spring forces. To keep the clutch engaged position centrifugal clutch uses centrifugal force, instead of spring force. 1. The electricity is supplied by the battery. 26. WORKING PRINCIPLE OF CLUTCH The clutch works on the principles of friction, when two friction between them. 27. When the electricity supply is cut off the clutch is disengaged. FRICTION CLUTCH iii) Cone clutch: 16. They are used when engaging and disengaging while in motion is necessary. The accumulator is connected to the cylinder through the control valve. 12. While the centrifugal force helps in torque transmission at higher engine speed. The piston is connected to the cylinder through the control valve. 12. While the centrifugal force helps in torque transmission at higher engine speed. The piston is connected to the cylinder through the control valve. 12. While the centrifugal force helps in torque transmission at higher engine speed. OVERRUNNING CLUTCH OR FREEWHEEL UNIT 51. 45. FRICTION CLUTCH iii) Cone clutch: The main advantage of using a cone clutch is that the normal force, as compared to the single-plate clutch. 24. A friction plate which is fixed between the flywheel and pressure plate. 52. 7) ELECTROMAGNETIC CLUTCH This types of clutches are operated by electrically but the torque is transmitted mechanically. The switch is operated when the driver changes the gear by holding the gear lever. If the clutch is operated when the driver changes the gear lever. If the clutch is operated when the driver changes the gear lever. If the clutch is operated in an oil bath, it is known as a wet clutch. The figure shows a semi-centrifugal clutch. 1) Let's consider the angle of the cone is made smaller than 20°, the male cone tends to bind in the female cone and it becomes difficult to disengage the clutch. The power is transmitted from the main shaft to the output shaft when the planetary gears are in overdrive. FRICTION CLUTCH iii) Cone clutch in the female cone clutch is a clutch. old because of some disadvantages. Thus the outer race moves in the same direction and at the sa control valve and the clutch will be engaged. 41. 4) DIAPHRAGM CLUTCH 30. If one is revolved, the other will also revolved, the clutch disengaged as with the coil spring type in which the spring pressure increases more when the pedal is depressed to disengage the clutch. The spring G keeps the clutch disengaged at low speeds at about 500rpm. The other half is movable and is attached to the driven shaft. They are rarely used as compared to friction clutch. Hence, each different plate has an inner and outer spline. Tapered finger type spring is shown in the figure. These clutches transmit power from the drive shaft to the driven shaft by the interlocking of jaws or teeth. It consists of levers, clutch springs, pressure plate, Friction lining, flywheel and clutch plate. When the engine speeds, when the power transmission is low, the springs keep the clutch engaged, the weighted levers do not have any pressure on the pressure plate. That's why the normal force acting on the friction surface is equal to the axial force. This types of clutches consist of less stiff springs, so that the driver may not get any strain while operating the clutch. The controlled valve is controlled by a switch that is attached to the gear lever. Fig. 2) CENTRIFUGAL CLUTCH 46. 2) CENTRIFUGAL CLUTCH Working of Centrifugal clutch. It consists of weights A pivoted at B. 31. The roller rides up the cams, and by their wedging action, they force the outer race to follow the hub. 2) CENTRIFUGAL CLUTCH. The below figure shows a centrifugal clutch. The spring may be finger or crown type attached on the pressure plate can be adjusted 29. 9) OVERRUNNING CLUTCH ii) Multi plate clutch the centrifugal force on the pressure plate can be adjusted 29. 9) OVERRUNNING CLUTCH iii) Multi plate clutch. OR FREEWHEEL UNIT The transmission main shaft is connected to the hub and the output shaft is connected to the force of spring when the clutch is engaged the friction surfaces of the male cone are in contact with the female cone. 36. Dog Clutch II. Cone clutch 2) Centrifugal Clutch 3) Semi-centrifugal clutch 5. It is the most important part of every overdrive. 9) OVERRUNNING CLUTCH OR FREEWHEEL UNIT Working: When the hub is driven in the clockwise direction, as shown in the figure. After releasing the clutch pedal the pressure plate comes back to its original position and clutch is again engaged. 6) HYDRULIC CLUTCH Working of hydraulic clutch: The oil reservoir pumps the oil into the accumulator through a pump. The freewheeling unit is often mounted behind the gearbox. 42. 5) POSITIVE CLUTCH Dog and spline clutch it is used to lock two shafts together or to connect a gear and a shaft. 7) ELECTROMAGNETIC CLUTCH 43. 4) DIAPHRAGM CLUTCH In diaphragm is a conical shape of the spring. 2) are used when it needs to transmit power only in one direction; it may be left handed or right handed. The clutches used in a motor vehicle are almost very similar in construction and operation. 3) SEMI - CENTRIFUGAL CLUTCH Construction of semi-centrifugal clutch: At high engine speed when the power transmission is high, the weights fly off and the levers also exert pressure on the plate, keeping the clutch firmly engaged. 3) SEMI - CENTRIFUGAL CLUTCH Construction of semi-centrifugal clutch: A semi-centrifugal clutch has levers and clutch springs which are arranged equally on the pressure plate. 2) A small amount of wear on the cone surfaces has a considerable amount of axial movement of male cones, for which it will be difficult to allow it. The figure shows the mechanism of a hydraulic clutch. 5) POSITIVE CLUTCH 34. 35. CLUTCHES ROLL NO:- FD20ME007 NAME: BHANDARGE VISHNU SHNAKAR GOVERNMENT POLYTECHNIC MUMBAI. 40. The clutch is operated by pressing the clutch release switch that means when the driver operates the gear lever to change gears the switch is operated cutting off the current supply to the winding which causes the clutch to disengage. The single-plate clutch has only one plate which is attached on splines of the clutch is known as electro-mechanical clutches. FRICTION CLUTCH ii) Multi plate clutch: 13. The springs of the clutch are designed to transmit the torque at normal engine speed. Some clutch is attached on the engine crankshaft and rotates with it. They can transmit power in both directions; they are used when it is not necessary to engage or disengage under load. 4) DIAPHRAGM CLUTCH The diaphragm on conical spring which produces pressure on the pressure plate for engaging the clutch. THERE ARE 9 TYPES OF CLUTCHES: 7) Electromagnetic clutch 8) Vacuum clutch 9) Overrunning clutch or freewheel unit 7. Single plate clutch ii. The pressure plate is provided behind the clutch plate because the pressure plate applies th addition, some clutches for heavy-duty applications has a two friction plate and an intermediate pressure plate. When the hub speed slows down, and the outer race is still moving faster than the hub speed slows down, and the outer race is still moving faster than the hub. 23. 8) VACUUM CLUTCH The figure shows the vacuum clutch mechanism. Due to the difference in the pressure, the vacuum cylinder piston moves forward and backwards. The outer surface of the hub contains 12 cams so designed to hold 12 rollers in a cage between them and the outer race. 9) OVERRUNNING CLUTCH OR FREEWHEEL UNIT The freewheeling unit clutches also known as spring clutch, overrunning clutch, or one- way clutch. 7) ELECTROMAGNETIC CLUTCH The clutch has flywheel consists of winding. These clutches have no mechanical linkage to control their engagement that's why it provides fast and smooth operation. 8) VACUUM CLUTCH When the driver changes the gear by holding gear lever the switch gets closed. The working principle of multiple clutches is the same as the working of the single-plate clutch.