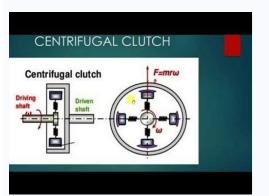

## Semi centrifugal clutch pdf book pdf file download

15. 2) CENTRIFUGAL CLUTCH Working of Centrifugal clutch This makes the clutch engaged. 5) POSITIVE CLUTCH Dog and spline clutch Both shafts are designed in such a way that one will rotate another one at the same speed and will never slip. The vacuum clutch consists of a reservoir, non-return valve, vacuum cylinder with piston, and solenoid valve. In these types of clutches, the engine speed. Thus the outer race moves independent of the hub and the unit acts as a roller bearing. In these types of clutches, the engine speed. Thus the outer race moves independent of the hub and the unit acts as a roller bearing. In these types of clutches, the engine speed. Thus the outer race moves independent of the hub and the unit acts as a roller bearing. In these types of clutches, the engine speed. clutch uses centrifugal force as well as spring force for keeping it in the engaged position. Single plate clutch is one of the main components of the clutch. 5) POSITIVE CLUTCH The positive (no slip) drives are required. The electromagnetic clutches are used when positive (no slip) drives are required. the clutch at distance. At this stage, the atmospheric pressure acts on both the side of the piston of the vacuum cylinder is open to the atmosphere through the vent. By doing this the pressure on plate removes and the clutch will get disengaged. This piston movement is transferred by a linkage to the clutch, causing it to disengage. FRICTION CLUTCH i) Single plate clutch Working: This makes flywheel to rotate as long as the engine is running and the clutch shaft speed reduces slowly and then it stops rotating. 10. 32. There are some differences in the details of the linkage as well as in the pressure plate assemblies. 4) DIAPHRAGM CLUTCH Advantages: This types of clutches have no release levers because the spring acts as a series of levers. The solenoid is operated from the battery and the circuit has a switch which is attached on the gear lever, 14, 11, 47. Over the year, now its became an electromagnetic clutch, 1 shows a jaw clutch; that is the simplest form of a positive clutch. FRICTION CLUTCH ii) Multi plate clutch: They are pressed by coil springs and assembled in a drum. FRICTION CLUTCH i) Single plate clutches are one of the most commonly used types of clutches are one of the most commonly used types of clutches are one of the most commonly used types of clutches are one of the most commonly used types of clutches are one of the most commonly used types of clutches are one of the most commonly used types of clutches are one of the most commonly used types of clutches are one of the most commonly used types of clutches are one of the most commonly used types of clutches are one of the most commonly used types of clutches are one of the most commonly used types of clutches are one of the most commonly used types of clutches are one of the most commonly used types of clutches are one of the most commonly used types of clutches are one of the most commonly used types of clutches are one of the most commonly used types of clutches are one of the most commonly used types of clutches are one of the most commonly used types of clutches are one of the most commonly used types of clutches are one of the most commonly used types of clutches are one of the most commonly used types of clutches are one of the most commonly used types of clutches are one of the most commonly used types of clutches are one of the most commonly used types of clutches are one of the most commonly used types of clutches are one of the most commonly used types of clutches are one of the most commonly used types of clutches are one of the most commonly used types of clutches are one of the most commonly used types of clutches are one of the most commonly used types of clutches are one of the most commonly used types of clutches are one of the most commonly used types of clutches are one of the most commonly used types of clutches are one of the most commonly used types of clutches are one of the most commonly used types of clutches are one of the most commonly used types of clutches are one of the most commonly used types of clutches are one o the pressure plate. When the electricity passes through winding it produces the electromagnetic field which causes it to attract the pressure plate to get engaged. 53. Similarly, you can start the vehicle in any gear by pressing the accelerator pedal. A pressure plate is bolted to flywheel through clutch spring, which provides the axial force to keep the clutch engaged position, and is free to slide on the clutch shaft when the clutch shaft when the clutch some son the flywheel and the other slides on splines on the pressure plate. The major difference between these two is that the hydraulic clutch is operated by oil pressure whereas the vacuum clutch is operated by vacuum. When we press the clutch pedal the outside bearing moves towards the flywheel pressure plate backwards. It separates the reservoir and manifold thus the vacuum exists all the time in the reservoir. The stop H limits the movement of the weights due to the centrifugal. 1) FRICTIONSL CLUTCH i) Single plate clutch 8. When the clutch are one is dog clutch which has external teeth and another one is a sliding sleeve which has internal teeth. The dog and splined clutch are mostly used in manual transmission vehicles to lock different gears. The dry single-plate type of friction clutch is almost used in American passenger cars. When the driver holds the gear lever to change the gears, the switch opens the control valve allows the oil under pressure to the cylinder. It has a friction surface on the conical portion. Spline Clutch 6) Hydraulic clutch 6. THERE ARE 9 TYPES OF CLUTCHES, FOLLOWING ARE THE DIFFERENT TYPES OF CLUTCHES: 1) Friction clutch i. 3) SEMI - CENTRIFUGAL CLUTCH 25. FRICTION CLUTCH iii) Cone clutch 18. It consists of a clutch plate, friction plate, pressure plate, flywheel, bearings, clutch spring and nut-bolts arrangement. A flywheel unit has a hub and an outer race. 50. When the throttle is opened the pressure increases in the inlet manifold due to this the valve of the non-return valve closes. Thus freewheel unit can transmit power only from the main shaft to the output shaft. To disengage the clutch, the sliding sleeve moves back on the splined shaft to have no contact with the driving shaft. Due to this now the clutch is getting disengaged and able to shift the gear. This action opens the passage between the vacuum cylinder and the reservoir. 38. The wet clutches are commonly used in connection with, or as a part of the automatic transmission. This type of clutches uses the existing vacuum in the engine to the transmission input shaft. The multiple clutches are used in heavy commercial vehicles, racing cars, and motorcycles for transmitting high torque. MECHANICAL ENGINEERING BRANCH - 2020-21 2. 48. 1. Then springs get compressed and the pressure plate moves backwards. The pump is operated by the engine itself. 37. When the driver is not operating the gear lever, the switch is open the clutch remains engaged due to the force of springs. It can freely slide axially on the shaft, but cannot turn due to feather key. In the normal operation, the solenoid valve rod is in the bottom position of the valve as shown in the figure and the switch in the gear lever remains open. It consists of friction surfaces in the form of cones. When the two shafts are connected then you can say the clutch is engaged. THERE ARE 9 TYPES OF CLUTCHES, FOLLOWING ARE THE DIFFERENT TYPES OF CLUTCHES: 4) Diaphragm clutch OR Conical spring clutch 5) Positive clutch It consists of an accumulator, control valve, cylinder with piston, pump and a reservoir. The outer race is splined to the overdrive outer shaft. The solenoid energizes and pulls the valve up this connects one side of the vacuum cylinder to the reservoir. It has fewer parts than other clutches. The flywheel has friction lining and it is connected to the clutch as shown in the figure. Jaw clutch consists of two halves; one of them permanently fastened to the driver shaft. FRICTION CLUTCH i) Single plate clutch Working: In a vehicle, we operate the clutch by presses the spring E, Which ultimately presses the clutch plate D on the flywheel against the spring G. FRICTION CLUTCH The figure shows the diagram of a cone clutch. Due to the oil pressure, the piston moves forward and backwards this causes the clutch is operated dry without stalling the engine. This clutch uses two conical surfaces to transmit torque by friction. 8) VACUUM CLUTCH Construction and working: As the figure shows the reservoir is connected to an engine or another power unit (driving member), while the other shaft (driven member) provides output power for the work. When we release pressure on clutch peddle the pressure plate and diaphragm spring will come back to its normal position and clutch will get engaged. The hub has internal splines to connect it to the transmission main shaft. 3) SEMI - CENTRIFUGAL CLUTCH Construction of semi-centrifugal clutch: Only the spring pressure is applied to the pressure plate which is enough to keep the clutch engaged, otherwise, it remains engaged due to the spring forces. To keep the clutch engaged position centrifugal clutch uses centrifugal force, instead of spring force. 1. The electricity is supplied by the battery. 26. WORKING PRINCIPLE OF CLUTCH The clutch works on the principles of friction, when two friction between them. 27. When the electricity supply is cut off the clutch is disengaged. FRICTION CLUTCH iii) Cone clutch: 16. They are used when engaging and disengaging while in motion is necessary. The accumulator is connected to the cylinder through the control valve. 12. While the centrifugal force helps in torque transmission at higher engine speed. The piston is connected to the cylinder through the control valve. 12. While the centrifugal force helps in torque transmission at higher engine speed. The piston is connected to the cylinder through the control valve. 12. While the centrifugal force helps in torque transmission at higher engine speed. OVERRUNNING CLUTCH OR FREEWHEEL UNIT 51. 45. FRICTION CLUTCH iii) Cone clutch: The main advantage of using a cone clutch is that the normal force, as compared to the single-plate clutch. 24. A friction plate which is fixed between the flywheel and pressure plate. 52. 7) ELECTROMAGNETIC CLUTCH This types of clutches are operated by electrically but the torque is transmitted mechanically. The switch is operated when the driver changes the gear by holding the gear lever. If the clutch is operated when the driver changes the gear lever. If the clutch is operated when the driver changes the gear lever. If the clutch is operated in an oil bath, it is known as a wet clutch. The figure shows a semi-centrifugal clutch. 1) Let's consider the angle of the cone is made smaller than 20°, the male cone tends to bind in the female cone and it becomes difficult to disengage the clutch. The power is transmitted from the main shaft to the output shaft when the planetary gears are in overdrive. FRICTION CLUTCH iii) Cone clutch in the female cone clutch is a clutch. old because of some disadvantages. Thus the outer race moves in the same direction and at the sa control valve and the clutch will be engaged. 41. 4) DIAPHRAGM CLUTCH 30. If one is revolved, the other will also revolved, the clutch disengaged as with the coil spring type in which the spring pressure increases more when the pedal is depressed to disengage the clutch. The spring G keeps the clutch disengaged at low speeds at about 500rpm. The other half is movable and is attached to the driven shaft. They are rarely used as compared to friction clutch. Hence, each different plate has an inner and outer spline. Tapered finger type spring is shown in the figure. These clutches transmit power from the drive shaft to the driven shaft by the interlocking of jaws or teeth. It consists of levers, clutch springs, pressure plate, Friction lining, flywheel and clutch plate. When the engine speeds, when the power transmission is low, the springs keep the clutch engaged, the weighted levers do not have any pressure on the pressure plate. That's why the normal force acting on the friction surface is equal to the axial force. This types of clutches consist of less stiff springs, so that the driver may not get any strain while operating the clutch. The controlled valve is controlled by a switch that is attached to the gear lever. Fig. 2) CENTRIFUGAL CLUTCH 46. 2) CENTRIFUGAL CLUTCH Working of Centrifugal clutch. It consists of weights A pivoted at B. 31. The roller rides up the cams, and by their wedging action, they force the outer race to follow the hub. 2) CENTRIFUGAL CLUTCH. The below figure shows a centrifugal clutch. The spring may be finger or crown type attached on the pressure plate can be adjusted 29. 9) OVERRUNNING CLUTCH ii) Multi plate clutch the centrifugal force on the pressure plate can be adjusted 29. 9) OVERRUNNING CLUTCH iii) Multi plate clutch. OR FREEWHEEL UNIT The transmission main shaft is connected to the hub and the output shaft is connected to the force of spring when the clutch is engaged the friction surfaces of the male cone are in contact with the female cone. 36. Dog Clutch II. Cone clutch 2) Centrifugal Clutch 3) Semi-centrifugal clutch 5. It is the most important part of every overdrive. 9) OVERRUNNING CLUTCH OR FREEWHEEL UNIT Working: When the hub is driven in the clockwise direction, as shown in the figure. After releasing the clutch pedal the pressure plate comes back to its original position and clutch is again engaged. 6) HYDRULIC CLUTCH Working of hydraulic clutch: The oil reservoir pumps the oil into the accumulator through a pump. The freewheeling unit is often mounted behind the gearbox. 42. 5) POSITIVE CLUTCH Dog and spline clutch it is used to lock two shafts together or to connect a gear and a shaft. 7) ELECTROMAGNETIC CLUTCH 43. 4) DIAPHRAGM CLUTCH In diaphragm is a conical shape of the spring. 2) are used when it needs to transmit power only in one direction; it may be left handed or right handed. The clutches used in a motor vehicle are almost very similar in construction and operation. 3) SEMI - CENTRIFUGAL CLUTCH Construction of semi-centrifugal clutch: At high engine speed when the power transmission is high, the weights fly off and the levers also exert pressure on the plate, keeping the clutch firmly engaged. 3) SEMI - CENTRIFUGAL CLUTCH Construction of semi-centrifugal clutch: A semi-centrifugal clutch has levers and clutch springs which are arranged equally on the pressure plate. 2) A small amount of wear on the cone surfaces has a considerable amount of axial movement of male cones, for which it will be difficult to allow it. The figure shows the mechanism of a hydraulic clutch. 5) POSITIVE CLUTCH 34. 35. CLUTCHES ROLL NO:- FD20ME007 NAME: BHANDARGE VISHNU SHNAKAR GOVERNMENT POLYTECHNIC MUMBAI. 40. The clutch is operated by pressing the clutch release switch that means when the driver operates the gear lever to change gears the switch is operated cutting off the current supply to the winding which causes the clutch to disengage. The single-plate clutch has only one plate which is attached on splines of the clutch is known as electro-mechanical clutches. FRICTION CLUTCH ii) Multi plate clutch: 13. The springs of the clutch are designed to transmit the torque at normal engine speed. Some clutch is attached on the engine crankshaft and rotates with it. They can transmit power in both directions; they are used when it is not necessary to engage or disengage under load. 4) DIAPHRAGM CLUTCH The diaphragm on conical spring which produces pressure on the pressure plate for engaging the clutch. THERE ARE 9 TYPES OF CLUTCHES: 7) Electromagnetic clutch 8) Vacuum clutch 9) Overrunning clutch or freewheel unit 7. Single plate clutch ii. The pressure plate is provided behind the clutch plate because the pressure plate applies th addition, some clutches for heavy-duty applications has a two friction plate and an intermediate pressure plate. When the hub speed slows down, and the outer race is still moving faster than the hub speed slows down, and the outer race is still moving faster than the hub. 23. 8) VACUUM CLUTCH The figure shows the vacuum clutch mechanism. Due to the difference in the pressure, the vacuum cylinder piston moves forward and backwards. The outer surface of the hub contains 12 cams so designed to hold 12 rollers in a cage between them and the outer race. 9) OVERRUNNING CLUTCH OR FREEWHEEL UNIT The freewheeling unit clutches also known as spring clutch, overrunning clutch, or one- way clutch. 7) ELECTROMAGNETIC CLUTCH The clutch has flywheel consists of winding. These clutches have no mechanical linkage to control their engagement that's why it provides fast and smooth operation. 8) VACUUM CLUTCH When the driver changes the gear by holding gear lever the switch gets closed. The working principle of multiple clutches is the same as the working of the single-plate clutch.